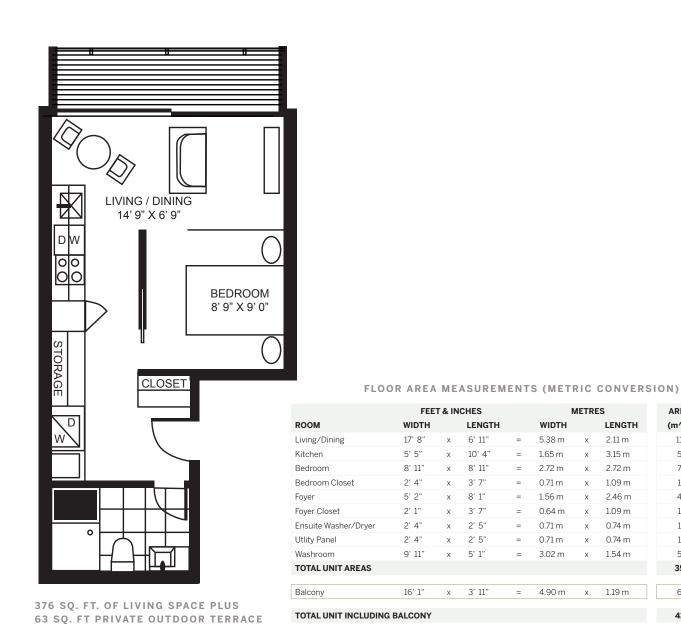

AREA

 $(m^2)$ 

11

1

1

5

35

METRES

LENGTH

2.11 m

3.15 m

2.72 m

1.09 m

2.46 m

1.09 m

0.74 m

0.74 m

1.54 m

1.19 m

WIDTH

5.38 m

1.65 m

2.72 m

0.71 m

1.56 m

0.64 m

0.71 m

0.71 m

3.02 m

4.90 m

AREA

(ft^2)

122

80

8

41

6

6

50

376

439