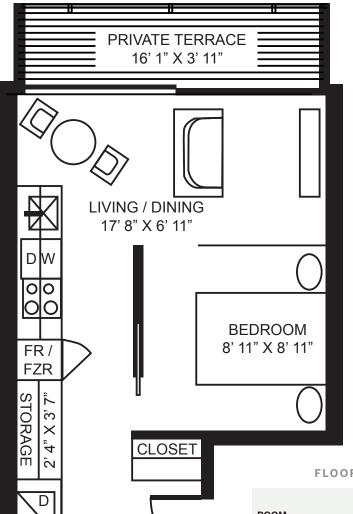

## 38 Stewart Street, Unit 508

376 SQ. FT. OF LIVING SPACE PLUS 63 SQ. FT PRIVATE OUTDOOR TERRACE

FOYER 5' 2" X 8' 1" The essence of Toronto luxury, situated in Toronto's King West neighborhood, this freshly painted one bedroom condo features a private terrace overlooking a garden courtyard.

For more information or a private showing of the unit, please contact Victoria Joly at (416) 500-1238.

|                      | FEET & INCHES |   |        |   | METRES |   |        | AREA  | AREA   |
|----------------------|---------------|---|--------|---|--------|---|--------|-------|--------|
| ROOM                 | WIDTH         |   | LENGTH |   | WIDTH  |   | LENGTH | (m^2) | (ft^2) |
| Living/Dining        | 17' 8"        | Х | 6' 11" | = | 5.38 m | Χ | 2.11 m | 11    | 122    |
| Kitchen              | 5' 5"         | Х | 10' 4" | = | 1.65 m | Χ | 3.15 m | 5     | 56     |
| Bedroom              | 8' 11"        | Х | 8' 11" | = | 2.72 m | Χ | 2.72 m | 7     | 80     |
| Bedroom Closet       | 2' 4"         | Х | 3' 7"  | = | 0.71 m | Χ | 1.09 m | 1     | 8      |
| Foyer                | 5' 2"         | Х | 8' 1"  | = | 1.56 m | Χ | 2.46 m | 4     | 41     |
| Foyer Closet         | 2' 1"         | Х | 3' 7"  | = | 0.64 m | Χ | 1.09 m | 1     | 7      |
| Ensuite Washer/Dryer | 2' 4"         | Х | 2' 5"  | = | 0.71 m | Χ | 0.74 m | 1     | 6      |
| Utlity Panel         | 2' 4"         | Х | 2' 5"  | = | 0.71 m | Χ | 0.74 m | 1     | 6      |
| Washroom             | 9' 11"        | Х | 5' 1"  | = | 3.02 m | Х | 1.54 m | 5     | 50     |
| TOTAL UNIT AREAS     |               |   |        |   |        |   |        | 35    | 376    |
|                      |               |   |        |   |        |   |        |       |        |
| Balcony              | 16' 1"        | Х | 3' 11" | = | 4.90 m | Х | 1.19 m | 6     | 63     |
| TOTAL UNIT INCLUDING | BALCONV       |   |        |   |        |   |        | 41    | 439    |

TOTAL UNIT INCLUDING BALCONY

41 439

All dimensions are approximate and subject to remeasurement by prospective Tenants and their Agents. Dimensions may exceed the useable floor area. Sizes and specifications subject to change without notice. Furniture is displayed for illustration purposes only and does not necessarily reflect the electrical plan for the suite. Suites are offered unfurnished. Distinctive Real Estate Advisors Inc., Brokerage | E.&.O.E. January 2021