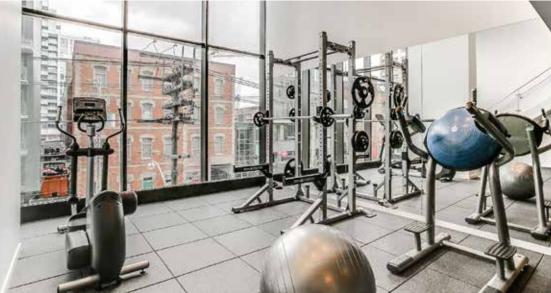

Located in the Thompson Residences, this condo benefits from the exceptional amenities offered within the building. The infinity pool is great for entertaining friends in the summer or relaxing with an incredible view of the Toronto skyline, and the fitness center is a great alternative to joining a gym, offering the convenience of working out at home. This beautiful one-bedroom condominium has modern yet neutral finishes throughout including hardwood flooring, glass bedroom wall, extra-wide grey subway tiles in the shower with and a white kitchen with dark countertops. The large balcony has a stunning view of the city and offers some extra living space during warmer months, while the storage locker offers additional options for off-season