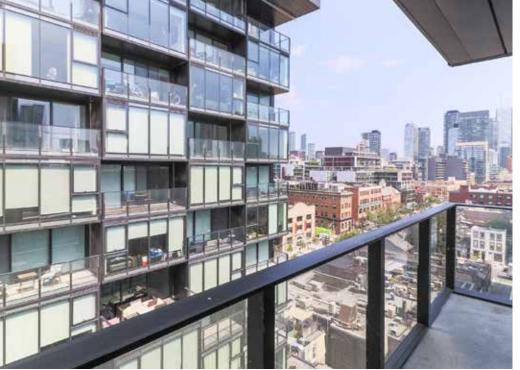

Located in the Thompson Residences, this condo benefits from the exceptional amenities offered within the building. The infinity pool is great for entertaining friends in the summer or relaxing with an incredible view of the Toronto skyline, and the fitness center is a great alternative to joining a gym, offering the convenience of working out at home. This beautiful one-bedroom condominium has modern yet neutral finishes throughout including hardwood flooring, glass bedroom wall, extra-wide grey subway tiles in the shower with and a white kitchen with dark countertops. The large balcony has a stunning view of the city and offers some extra living space during warmer months, while the storage locker offers additional options for off-season

# 38 Stewart Street, Unit 508

The essence of Toronto luxury, situated in Toronto's King West neighborhood, this freshly painted one bedroom condo features a private terrace overlooking a garden courtyard.