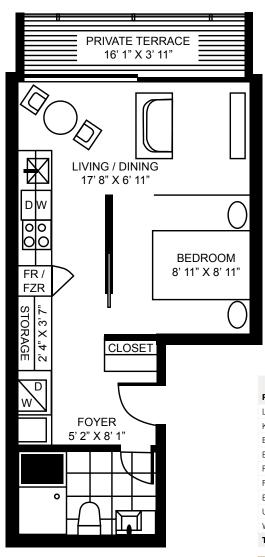

# 376 SQ. FT. OF LIVING SPACE PLUS 63 SQ. FT PRIVATE OUTDOOR TERRACE

## FLOOR AREA MEASUREMENTS (METRIC CONVERSION)

|                       | FEET     | FEET & INCHES |        |   |        | METRES |        |       | AREA   |
|-----------------------|----------|---------------|--------|---|--------|--------|--------|-------|--------|
| ROOM                  | WIDTH    |               | LENGTH |   | WIDTH  |        | LENGTH | (m^2) | (ft^2) |
| Living/Dining         | 17' 8"   | Х             | 6' 11" | = | 5.38 m | Х      | 2.11 m | 11    | 122    |
| Kitchen               | 5' 5"    | Х             | 10' 4" | = | 1.65 m | Х      | 3.15 m | 5     | 56     |
| Bedroom               | 8' 11"   | х             | 8' 11" | = | 2.72 m | Х      | 2.72 m | 7     | 80     |
| Bedroom Closet        | 2' 4"    | Х             | 3' 7"  | = | 0.71 m | Х      | 1.09 m | 1     | 8      |
| Foyer                 | 5' 2"    | Х             | 8' 1"  | = | 1.56 m | х      | 2.46 m | 4     | 41     |
| Foyer Closet          | 2' 1"    | Х             | 3' 7"  | = | 0.64 m | Х      | 1.09 m | 1     | 7      |
| Ensuite Washer/Dryer  | 2' 4"    | Х             | 2' 5"  | = | 0.71 m | х      | 0.74 m | 1     | 6      |
| Utlity Panel          | 2' 4"    | Х             | 2' 5"  | = | 0.71 m | Х      | 0.74 m | 1     | 6      |
| Washroom              | 9' 11"   | Х             | 5' 1"  | = | 3.02 m | Х      | 1.54 m | 5     | 50     |
| TOTAL UNIT AREAS      |          |               |        |   |        |        |        | 35    | 376    |
|                       |          |               |        |   |        |        |        |       |        |
| Balcony               | 16' 1"   | Х             | 3' 11" | = | 4.90 m | Х      | 1.19 m | 6     | 63     |
| TOTAL UNIT INCLUDING  | BAI CONY |               |        |   |        |        |        | 41    | 439    |
| TOTAL CITTI INCLUDING | DALOGINI |               |        |   |        |        |        | -41   | 733    |